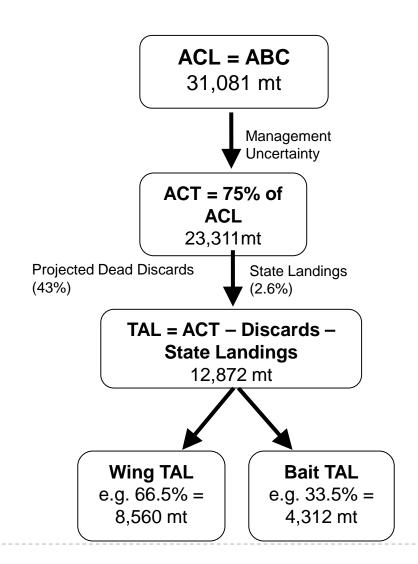

# Comparison of specifications

|             | PDT recommendation including sink gillnet discard estimate | Status Quo<br>discard<br>mortality rate<br>estimates | FY 2015-17 specifications |
|-------------|------------------------------------------------------------|------------------------------------------------------|---------------------------|
| ABC         | 31,327                                                     | 31,913                                               | 31,081 mt                 |
| ACT         | 23,495                                                     | 23,935                                               | 23,311 mt                 |
| TAL         | 13,762                                                     | 13,914                                               | 12,926 mt                 |
| Federal TAL | 13,281                                                     | 13,427                                               | 12,872 mt                 |
| WingTAL     | 8,832                                                      | 8,929                                                | 8,560 mt                  |
| Bait TAL    | 4,449                                                      | 4,498                                                | 4,312 mt                  |