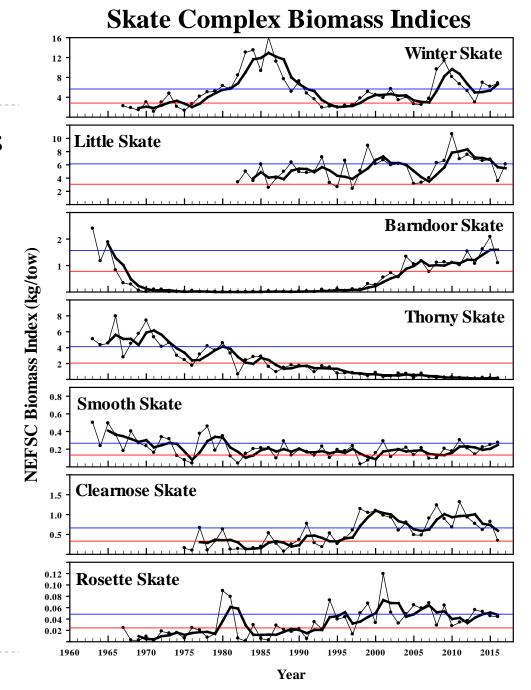

# Survey Indices

#### Updated Survey Indices

- Increased indices for 2 of 7 species on 2015/16
- Overfishing not occurring
- Overfished: thorny
- Discard mortality rate estimate
  - Sulikowski et al. under review