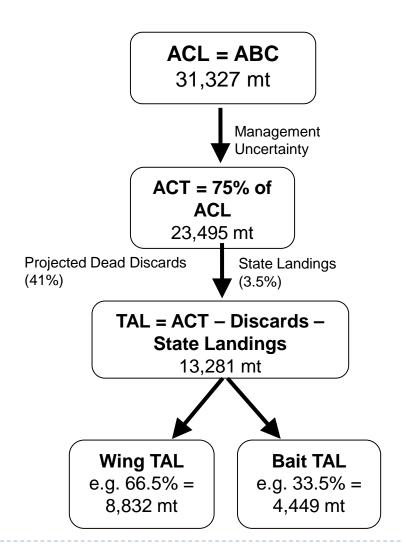

# Comparison of specifications

|             | PDT recommendation including sink gillnet discard estimate | Status Quo<br>discard<br>mortality rate<br>estimates | FY 2015-17 specifications |
|-------------|------------------------------------------------------------|------------------------------------------------------|---------------------------|
| ABC         | 31,327                                                     | 31,913                                               | 31,081 mt                 |
| ACT         | 23,495                                                     | 23,935                                               | 23,311 mt                 |
| TAL         | 13,762                                                     | 13,914                                               | 12,926 mt                 |
| Federal TAL | 13,281                                                     | 13,427                                               | 12,872 mt                 |
| WingTAL     | 8,832                                                      | 8,929                                                | 8,560 mt                  |
| Bait TAL    | 4,449                                                      | 4,498                                                | 4,312 mt                  |