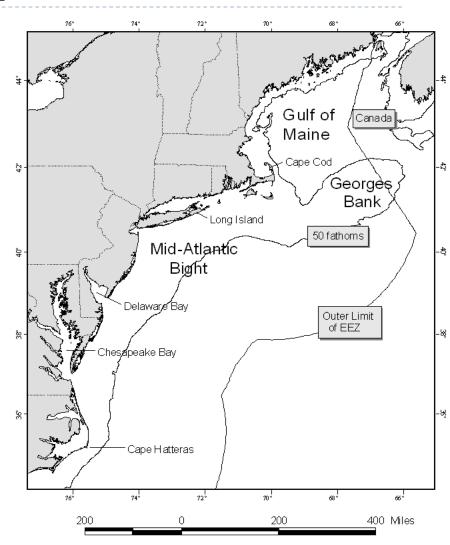

#### Seven Species

- Barndoor
- Clearnose
- Little
- Rosette
- Smooth
- Thorny
- Winter
- Distributions range from Gulf of Maine to Florida