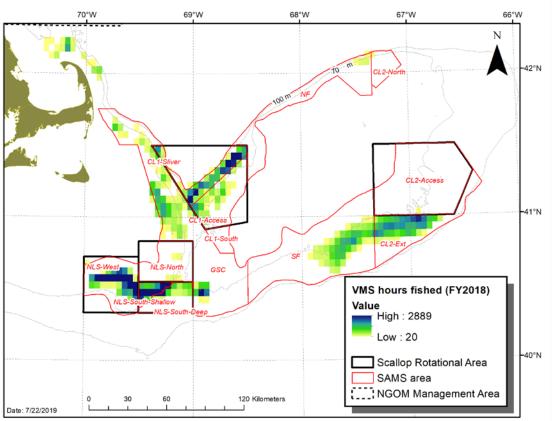

### **Georges Bank effort**

| Region/SAMS area  | hours   | % of total |
|-------------------|---------|------------|
| GB                |         |            |
| NLS-West          | 28,212  | 23.7%      |
| CL1-Sliver        | 19,472  | 16.4%      |
| CL2-Ext           | 18,807  | 15.8%      |
| GSC               | 15,473  | 13.0%      |
| SF                | 13,906  | 11.7%      |
| NLS-South-Shallow | 12,662  | 10.6%      |
| NLS-South-Deep    | 5,401   | 4.5%       |
| CL1-Access        | 4,459   | 3.7%       |
| NF                | 272     | 0.2%       |
| NLS-North         | 251     | 0.2%       |
| CL2-Access        | 22      | 0.0%       |
| Grand Total       | 118,936 | 100.0%     |

### Nantucket Lightship

|                   |        |               | 70°10'W     | 70°W | 69°50'W | 69°40'W          | 69°30'W   | 69°20'W      | 69°10'W      | 69°W                                                                                                                                                                                                                               | 68°50'W                               | 68°40'W  | 68°30 | w       |
|-------------------|--------|---------------|-------------|------|---------|------------------|-----------|--------------|--------------|------------------------------------------------------------------------------------------------------------------------------------------------------------------------------------------------------------------------------------|---------------------------------------|----------|-------|---------|
| Region/SAMS area  |        | % of<br>total | N           |      |         |                  |           |              |              |                                                                                                                                                                                                                                    | CL1-A                                 | ¢.       |       |         |
| GB                |        |               |             |      |         |                  |           |              |              | لر المراجعة المراجعة<br>مراجعة المراجعة المراج | CL1-5                                 | South    |       | -40°50' |
| NLS-West          | 28,212 | 60.6%         |             |      |         |                  |           |              | NLS-North    |                                                                                                                                                                                                                                    |                                       | <u> </u> |       | -40°40' |
| NLS-South-Shallow | 12,662 | 27.2%         |             |      |         |                  |           |              | D            | 5                                                                                                                                                                                                                                  | GSC                                   |          |       |         |
| NLS-South-Deep    | 5,401  | 11.6%         |             |      |         |                  | NLS-S     | outh-Shallow |              |                                                                                                                                                                                                                                    |                                       | $\sim$   | SF    |         |
| NLS-North         | 251    | 0.5%          |             | ~~~  |         | ~ <mark>}</mark> |           | - N          | NLS-South-De | nep                                                                                                                                                                                                                                |                                       | ~        |       | 40 30   |
| Grand Total       | 46,526 | 100.0%        |             |      |         | NLS-West         | en Car    |              |              |                                                                                                                                                                                                                                    |                                       |          |       | -40°20  |
|                   |        |               |             |      |         |                  |           |              |              | Value                                                                                                                                                                                                                              | iours fishe<br>ligh : 2889<br>ow : 20 | d (FY201 | 8)    | -40°10' |
|                   |        |               | Date: 7/23/ | 0    | 10      | 100 m            | 40 Kilome | ters         | <i></i>      | S                                                                                                                                                                                                                                  | callop Rota<br>AMS area<br>IGOM Man   |          | - 1   | -40°N   |