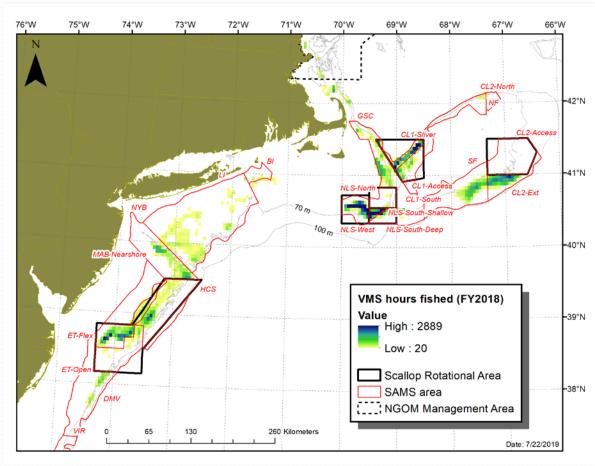

866 |



#### Access area effort

| <b>Region/SAMS</b> area | hours   | % of total |
|-------------------------|---------|------------|
| GB                      |         |            |
| CL1-Access              | 4,459   | 4.3%       |
| CL1-Sliver              | 19,472  | 18.8%      |
| CL2-Access              | 22      | 0.0%       |
| NLS-North               | 251     | 0.2%       |
| NLS-South-Deep          | 5,401   | 5.2%       |
| NLS-South-Shallow       | 12,662  | 12.3%      |
| NLS-West                | 28,212  | 27.3%      |
| MA                      |         |            |
| ET-Flex                 | 19,040  | 18.4%      |
| ET-Open                 | 3,313   | 3.2%       |
| HCS                     | 10,508  | 10.2%      |
| Grand Total             | 103,340 | 100.0%     |



### **Georges Bank effort**

| Region/SAMS area  | hours   | % of total |
|-------------------|---------|------------|
| GB                |         |            |
| NLS-West          | 28,212  | 23.7%      |
| CL1-Sliver        | 19,472  | 16.4%      |
| CL2-Ext           | 18,807  | 15.8%      |
| GSC               | 15,473  | 13.0%      |
| SF                | 13,906  | 11.7%      |
| NLS-South-Shallow | 12,662  | 10.6%      |
| NLS-South-Deep    | 5,401   | 4.5%       |
| CL1-Access        | 4,459   | 3.7%       |
| NF                | 272     | 0.2%       |
| NLS-North         | 251     | 0.2%       |
| CL2-Access        | 22      | 0.0%       |
| Grand Total       | 118,936 | 100.0%     |



## Mid-Atlantic effort

| <b>Region/SAMS area</b> | hours % | 6 of total |
|---------------