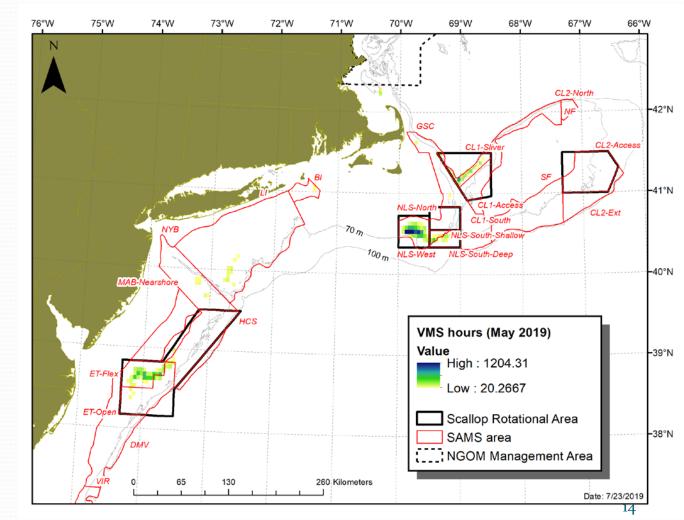

| iours fishe<br>ligh : 2889<br>ow : 20 | d (FY201 | 8)    | -40°10' |
|                   |        |               | Date: 7/23/ | 0    | 10      | 100 m            | 40 Kilome | ters         | <i></i>      | S                                                                                                                                                                                                                                  | callop Rota<br>AMS area<br>IGOM Man   |          | - 1   | -40°N   |

# **Other slides**

#### FY2018 total for reference (no labels)



**April 2019** 



#### May 2019 (through May 20<sup>th</sup>)