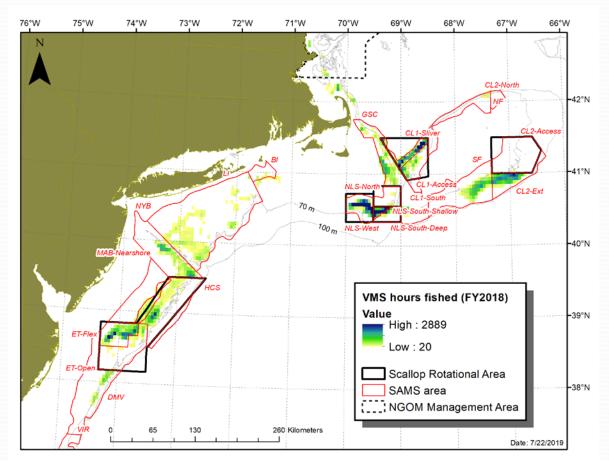

13,906 | 18.1%                                                                       |
|        |                                                                             |
| 275    | 0.4%                                                                        |
| 3,096  | 4.0%                                                                        |
| 9,555  | 12.5%                                                                       |
| 479    | 0.6%                                                                        |
| 14,866 | 19.4%                                                                       |
| 76,729 | 100.0%                                                                      |
|        | 18,807<br>15,473<br>272<br>13,906<br>275<br>3,096<br>9,555<br>479<br>14,866 |



#### Access area effort

| <b>Region/SAMS</b> area | hours   | % of total |
|-------------------------|---------|------------|
| GB                      |         |            |
| CL1-Access              | 4,459   | 4.3%       |
| CL1-Sliver              | 19,472  | 18.8%      |
| CL2-Access              | 22      | 0.0%       |
| NLS-North               | 251     | 0.2%       |
| NLS-South-Deep          | 5,401   | 5.2%       |
| NLS-South-Shallow       | 12,662  | 12.3%      |
| NLS-West                | 28,212  | 27.3%      |
| MA                      |         |            |
| ET-Flex                 | 19,040  | 18.4%      |
| ET-Open                 | 3,313   | 3.2%       |
| HCS                     | 10,508  | 10.2%      |
| Grand Total             | 103,340 | 100.0%     |



### *