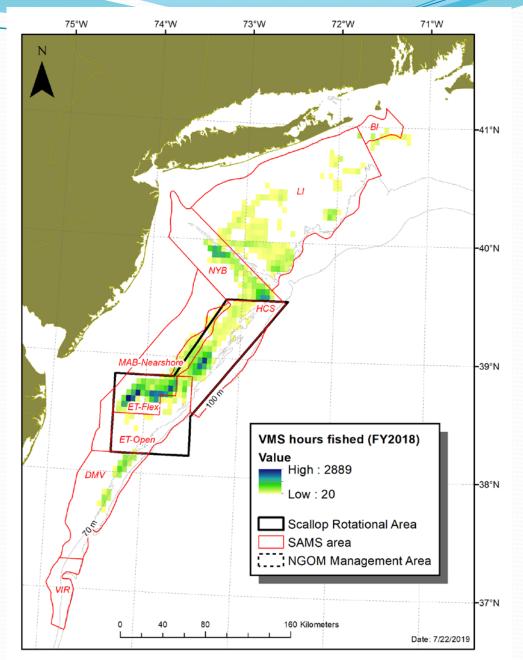

#### Overview

- Complete FY2018VMS hours fished for LA and LAGC IFQ components, April 1<sup>st</sup>, 2018 through March 31<sup>st</sup>, 2019, by region and SAMS area.
- VMS effort outside of SAMS area boundaries was < 2% of grand total
  - Focused primarily north/east of P-Town, the NGOM, and along southern border of BI SAMS.
  - These tables do not include VMS hours from outside of SAMS areas.

#### Source: B. Galuardi (GARFO)

- Data is combined scallop fishery (LA and LAGC) VMS pings from April 2018 – March 2019.
- Sum of polls x time (30 min/poll) = total hours
- Maps aggregated at 3 nm squares. Minimum 20 hours in each square.
- 2-5 kt speed filter applied.
- All data within state waters were masked.
- VMS hours were summed by SAMS area using 'Zonal statistics' tool (ArcMap 10.5).

|                                                                                                                                                                                                                                                                                                                                                                                                                                                                                                                                                                                                                                                                                                                                                                                                                                                                                                                                                                                                                                                                                                                                                                                                                                                                                                                                                                                                                                                                                                                                                                                                                                                                                                                                                                                                                                                                                                                                                                                                                                                                                                                               |                         |         | % of   |
|-------------------------------------------------------------------------------------------------------------------------------------------------------------------------------------------------------------------------------------------------------------------------------------------------------------------------------------------------------------------------------------------------------------------------------------------------------------------------------------------------------------------------------------------------------------------------------------------------------------------------------------------------------------------------------------------------------------------------------------------------------------------------------------------------------------------------------------------------------------------------------------------------------------------------------------------------------------------------------------------------------------------------------------------------------------------------------------------------------------------------------------------------------------------------------------------------------------------------------------------------------------------------------------------------------------------------------------------------------------------------------------------------------------------------------------------------------------------------------------------------------------------------------------------------------------------------------------------------------------------------------------------------------------------------------------------------------------------------------------------------------------------------------------------------------------------------------------------------------------------------------------------------------------------------------------------------------------------------------------------------------------------------------------------------------------------------------------------------------------------------------|-------------------------|---------|--------|
| Total barres by CARAC                                                                                                                                                                                                                                                                                                                                                                                                                                                                                                                                                                                                                                                                                                                                                                                                                                                                                                                                                                                                                                                                                                                                                                                                                                                                                                                                                                                                                                                                                                                                                                                                                                                                                                                                                                                                                                                                                                                                                                                                                                                                                                         | <b>Region/SAMS area</b> | hours t | total  |
| <b>Total hours by SAMS</b>                                                                                                                                                                                                                                                                                                                                                                                                                                                                                                                                                                                                                                                                                                                                                                                                                                                                                                                                                                                                                                                                                                                                                                                                                                                                                                                                                                                                                                                                                                                                                                                                                                                                                                                                                                                                                                                                                                                                                                                                                                                                                                    | GB                      |         |        |
|                                                                                                                                                                                                                                                                                                                                                                                                                                                                                                                                                                                                                                                                                                                                                                                                                                                                                                                                                                                                                                                                                                                                                                                                                                                                                                                                                                                                                                                                                                                                                                                                                                                                                                                                                                                                                                                                                                                                                                                                                                                                                                                               | NLS-West                | 28,212  | 15.7%  |
|                                                                                                                                                                                                                                                                                                                                                                                                                                                                                                                                                                                                                                                                                                                                                                                                                                                                                                                                                                                                                                                                                                                                                                                                                                                                                                                                                                                                                                                                                                                                                                                                                                                                                                                                                                                                                                                                                                                                                                                                                                                                                                                               | CL1-Sliver              | 19,472  | 10.8%  |
| 76°W 75°W 74°W 73°W 72°W 71°W 70°W 69°W 68°W 67°W 66°W                                                                                                                                                                                                                                                                                                                                                                                                                                                                                                                                                                                                                                                                                                                                                                                                                                                                                                                                                                                                                                                                                                                                                                                                                                                                                                                                                                                                                                                                                                                                                                                                                                                                                                                                                                                                                                                                                                                                                                                                                                                                        | CL2-Ext                 | 18,807  | 10.4%  |
|                                                                                                                                                                                                                                                                                                                                                                                                                                                                                                                                                                                                                                                                                                                                                                                                                                                                                                                                                                                                                                                                                                                                                                                                                                                                                                                                                                                                                                                                                                                                                                                                                                                                                                                                                                                                                                                                                                                                                                                                                                                                                                                               | GSC                     | 15,473  | 8.6%   |
| CL2-North                                                                                                                                                                                                                                                                                                                                                                                                                                                                                                                                                                                                                                                                                                                                                                                                                                                                                                                                                                                                                                                                                                                                                                                                                                                                                                                                                                                                                                                                                                                                                                                                                                                                                                                                                                                                                                                                                                                                                                                                                                                                                                                     | SF                      | 13,906  | 7.7%   |
| GSC MARTIN                                                                                                                                                                                                                                                                                                                                                                                                                                                                                                                                                                                                                                                                                                                                                                                                                                                                                                                                                                                                                                                                                                                                                                                                                                                                                                                                                                                                                                                                                                                                                                                                                                                                                                                                                                                                                                                                                                                                                                                                                                                                                                                    | NLS-South-Shallow       | 12,662  | 7.0%   |
| CL1-Sliver CL2-Access                                                                                                                                                                                                                                                                                                                                                                                                                                                                                                                                                                                                                                                                                                                                                                                                                                                                                                                                                                                                                                                                                                                                                                                                                                                                                                                                                                                                                                                                                                                                                                                                                                                                                                                                                                                                                                                                                                                                                                                                                                                                                                         | NLS-South-Deep          | 5,401   | 3.0%   |
| 5∓ 41°N                                                                                                                                                                                                                                                                                                                                                                                                                                                                                                                                                                                                                                                                                                                                                                                                                                                                                                                                                                                                                                                                                                                                                                                                                                                                                                                                                                                                                                                                                                                                                                                                                                                                                                                                                                                                                                                                                                                                                                                                                                                                                                                       | CL1-Access              | 4,459   | 2.5%   |
| NLS-North CL1-Access CL2-Ext                                                                                                                                                                                                                                                                                                                                                                                                                                                                                                                                                                                                                                                                                                                                                                                                                                                                                                                                                                                                                                                                                                                                                                                                                                                                                                                                                                                                                                                                                                                                                                                                                                                                                                                                                                                                                                                                                                                                                                                                                                                                                                  | NF                      | 272     | 0.2%   |
| 100 m NLS-West NLS-South-Shallow                                                                                                                                                                                                                                                                                                                                                                                                                                                                                                                                                                                                                                                                                                                                                                                                                                                                                                                                                                                                                                                                                                                                                                                                                                                                                                                                                                                                                                                                                                                                                                                                                                                                                                                                                                                                                                                                                                                                                                                                                                                                                              | NLS-North               | 251     | 0.1%   |
| -40°N                                                                                                                                                                                                                                                                                                                                                                                                                                                                                                                                                                                                                                                                                                                                                                                                                                                                                                                                                                                                                                                                                                                                                                                                                                                                                                                                                                                                                                                                                                                                                                                                                                                                                                                                                                                                                                                                                                                                                                                                                                                                                                                         | CL2-Access              | 22      | 0.0%   |
|                                                                                                                                                                                                                                                                                                                                                                                                                                                                                                                                                                                                                                                                                                                                                                                                                                                                                                                                                                                                                                                                                                                                                                                                                                                                                                                                                                                                                                                                                                                                                                                                                                                                                                                                                                                                                                                                                                                                                                                                                                                                                                                               | MA                      |         |        |
| VMS hours fished (FY2018)                                                                                                                                                                                                                                                                                                                                                                                                                                                                                                                                                                                                                                                                                                                                                                                                                                                                                                                                                                                                                                                                                                                                                                                                                                                                                                                                                                                                                                                                                                                                                                                                                                                                                                                                                                                                                                                                                                                                                                                                                                                                                                     | ET-Flex                 | 19,040  | 10.6%  |
| ET-Flex                                                                                                                                                                                                                                                                                                                                                                                                                                                                                                                                                                                                                                                                                                                                                                                                                                                                                                                                                                                                                                                                                                                                                                                                                                                                                                                                                                                                                                                                                                                                                                                                                                                                                                                                                                                                                                                                                                                                                                                                                                                                                                                       | NYB                     | 14,866  | 8.3%   |
| Low : 20                                                                                                                                                                                                                                                                                                                                                                                                                                                                                                                                                                                                                                                                                                                                                                                                                                                                                                                                                                                                                                                                                                                                                                                                                                                                                                                                                                                                                                                                                                                                                                                                                                                                                                                                                                                                                                                                                                                                                                                                                                                                                                                      | HCS                     | 10,508  | 5.8%   |
| ET-Open Scallop Rotational Area                                                                                                                                                                                                                                                                                                                                                                                                                                                                                                                                                                                                                                                                                                                                                                                                                                                                                                                                                                                                                                                                                                                                                                                                                                                                                                                                                                                                                                                                                                                                                                                                                                                                                                                                                                                                                                                                                                                                                                                                                                                                                               | LI                      | 9,555   | 5.3%   |
| Composition and a second and a | ET-Open                 | 3,313   | 1.8%   |
| VIR 0 65 130 260 Kilometers Date: 7/22/2019                                                                                                                                                                                                                                                                                                                                                                                                                                                                                                                                                                                                                                                                                                                                                                                                                                                                                                                                                                                                                                                                                                                                                                                                                                                                                                                                                                                                                                                                                                                                                                                                                                                                                                                                                                                                                                                                                                                                                                                                                                                                                   | DMV                     | 3,096   | 1.7%   |
|                                                                                                                                                                                                                                                                                                                                                                                                                                                                                                                                                                                                                                                                                                                                                                                                                                                                                                                                                                                                                                                                                                                                                                                                                                                                                                                                                                                                                                                                                                                                                                                                                                                                                                                                                                                                                                                                                                                                                                                                                                                                                                                               | MAB-Nearshore           | 479     | 0.3%   |
|                                                                                                                                                                                                                                                                                                                                                                                                                                                                                                                                                                                                                                                                                                                                                                                                                                                                                                                                                                                                                                                                                                                                                                                                                                                                                                                                                                                                                                                                                                                                                                                                                                                                                                                                                                                                                                                                                                                                                                                                                                                                                                                               | BI                      | 275     | 0.2%   |
|                                                                                                                                                                                                                                                                                                                                                                                                                                                                                                                                                                                                                                                                                                                                                                                                                                                                                                                                                                                                                                                                                                                                                                                                                                                                                                                                                                                                                                                                                                                                                                                                                                                                                                                                                                                                                                                                                                                                                                                                                                                                                                                               | Grand Total             | 180,069 | 100.0% |