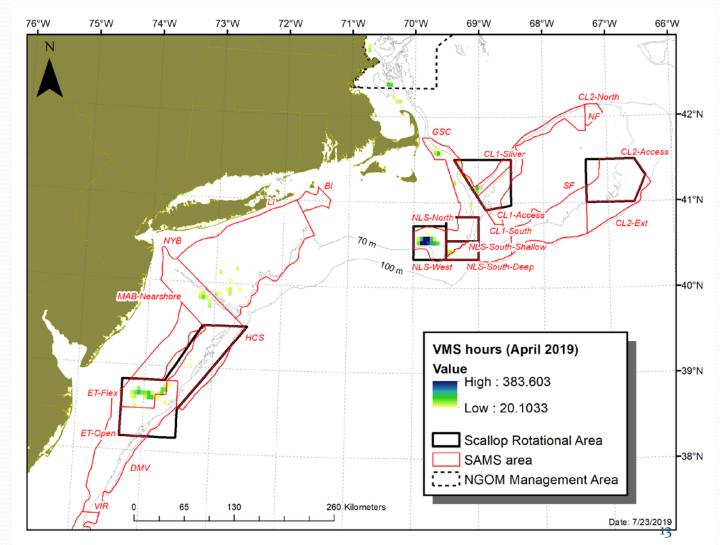

| iours fishe<br>ligh : 2889<br>ow : 20 | d (FY201 | 8)    | -40°10' |
|                   |        |               | Date: 7/23/ | 0    | 10      | 100 m            | 40 Kilome | ters         | <i></i>      | S                                                                                                                                                                                                                                  | callop Rota<br>AMS area<br>IGOM Man   |          | - 1   | -40°N   |

# **Other slides**

#### FY2018 total for reference (no labels)



**April 2019** 



#### May 2019 (through May 20<sup>th</sup>)