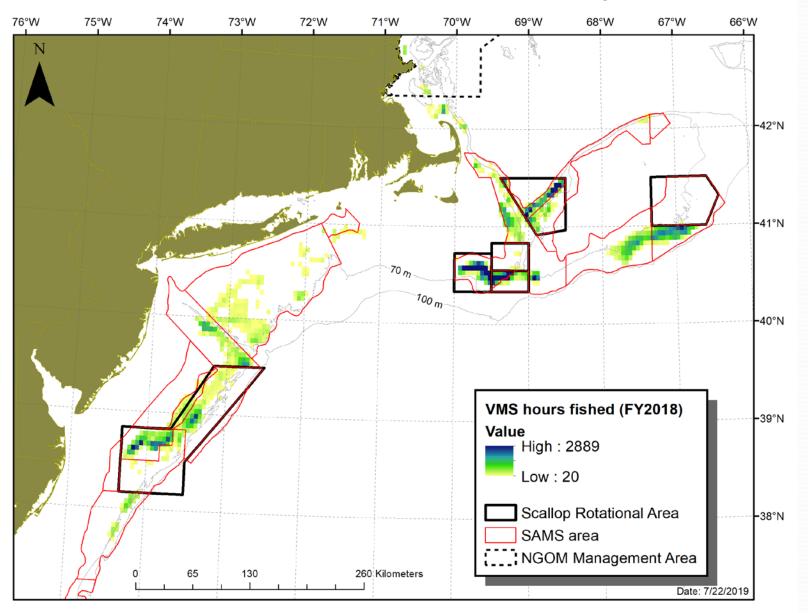

#### Overview

- Complete FY2018VMS hours fished for LA and LAGC IFQ components, April 1<sup>st</sup>, 2018 through March 31<sup>st</sup>, 2019, by region and SAMS area.
- VMS effort outside of SAMS area boundaries was < 2% of grand total
  - Focused primarily north/east of P-Town, the NGOM, and along southern border of BI SAMS.
  - These tables do not include VMS hours from outside of SAMS areas.

#### Source: B. Galuardi (GARFO)

- Data is combined scallop fishery (LA and LAGC) VMS pings from April 2018 – March 2019.
- Sum of polls x time (30 min/poll) = total hours
- Maps aggregated at 3 nm squares. Minimum 20 hours in each square.
- 2-5 kt speed filter applied.
- All data within state waters were masked.
- VMS hours were summed by SAMS area using 'Zonal statistics' tool (ArcMap 10.5).

### **Georges Bank effort**

| Region/SAMS area  | hours   | % of total |
|-------------------|---------|------------|
| GB                |         |            |
| NLS-West          | 28,212  | 23.7%      |
| CL1-Sliver        | 19,472  | 16.4%      |
| CL2-Ext           | 18,807  | 15.8%      |
| GSC               | 15,473  | 13.0%      |
| SF                | 13,906  | 11.7%      |
| NLS-South-Shallow | 12,662  | 10.6%      |
| NLS-South-Deep    | 5,401   | 4.5%       |
| CL1-Access        | 4,459   | 3.7%       |
| NF                | 272     | 0.2%       |
| NLS-North         | 251     | 0.2%       |
| CL2-Access        | 22      | 0.0%       |
| Grand Total       | 118,936 | 100.0%     |

## Mid-Atlantic effort

| <b>Region/SAMS area</b> | hours % | 6 of total |
|-------------------------|---------|------------|
| MA                      |         |            |
| ET-Flex                 | 19,040  | 31.1%      |
| NYB                     | 14,866  | 24.3%      |
| HCS                     | 10,508  | 17.2%      |
| LI                      | 9,555   | 15.6%      |
| ET-Open                 | 3,313   | 5.4%       |
| DMV                     | 3,096   | 5.1%       |
| MAB-Nearshore           | 479     | 0.8%       |
| BI                      | 275     | 0.5%       |
| Grand Total             | 61,133  | 100.0%     |