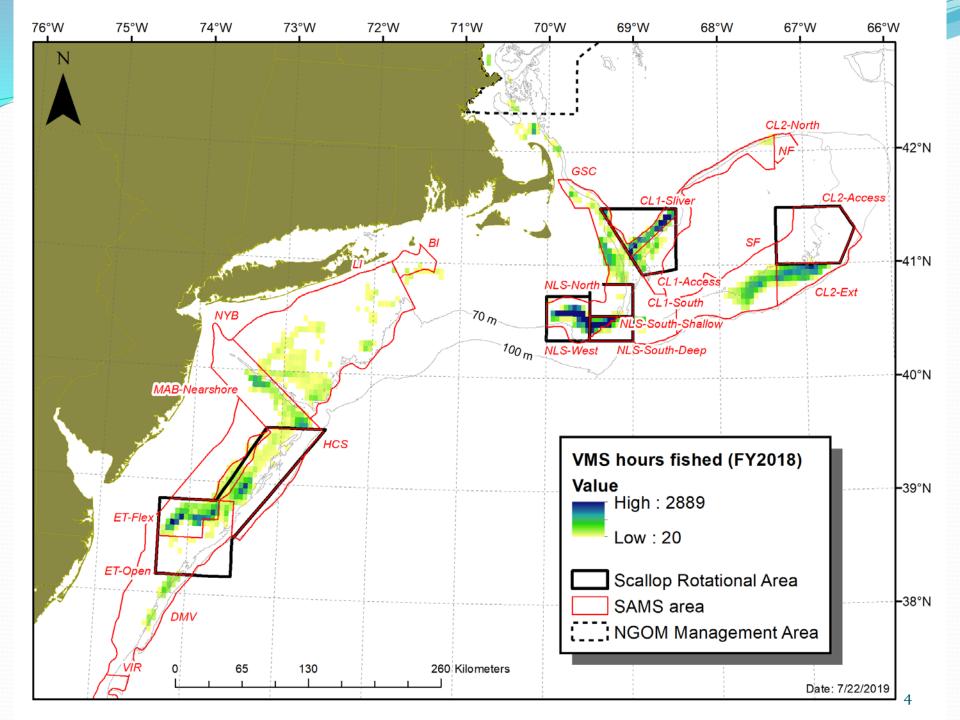

#### Overview

- Complete FY2018VMS hours fished for LA and LAGC IFQ components, April 1<sup>st</sup>, 2018 through March 31<sup>st</sup>, 2019, by region and SAMS area.
- VMS effort outside of SAMS area boundaries was < 2% of grand total
  - Focused primarily north/east of P-Town, the NGOM, and along southern border of BI SAMS.
  - These tables do not include VMS hours from outside of SAMS areas.

#### Source: B. Galuardi (GARFO)

- Data is combined scallop fishery (LA and LAGC) VMS pings from April 2018 – March 2019.
- Sum of polls x time (30 min/poll) = total hours
- Maps aggregated at 3 nm squares. Minimum 20 hours in each square.
- 2-5 kt speed filter applied.
- All data within state waters were masked.
- VMS hours were summed by SAMS area using 'Zonal statistics' tool (ArcMap 10.5).

|                                                                                                                                                                                                                                                                                                                                                                                                                                                                                                                                                                                                                                                                                                                                                                                                                                                                                                                                                                                                                                                                                                                                                                                                                                                                                                                                                                                                                                                                                                                                                                                                                                                                                                                                                                                                                                                                                                                                                                                                                                                                                                                               |                         |         | % of   |
|-------------------------------------------------------------------------------------------------------------------------------------------------------------------------------------------------------------------------------------------------------------------------------------------------------------------------------------------------------------------------------------------------------------------------------------------------------------------------------------------------------------------------------------------------------------------------------------------------------------------------------------------------------------------------------------------------------------------------------------------------------------------------------------------------------------------------------------------------------------------------------------------------------------------------------------------------------------------------------------------------------------------------------------------------------------------------------------------------------------------------------------------------------------------------------------------------------------------------------------------------------------------------------------------------------------------------------------------------------------------------------------------------------------------------------------------------------------------------------------------------------------------------------------------------------------------------------------------------------------------------------------------------------------------------------------------------------------------------------------------------------------------------------------------------------------------------------------------------------------------------------------------------------------------------------------------------------------------------------------------------------------------------------------------------------------------------------------------------------------------------------|-------------------------|---------|--------|
| Total barres by CARAC                                                                                                                                                                                                                                                                                                                                                                                                                                                                                                                                                                                                                                                                                                                                                                                                                                                                                                                                                                                                                                                                                                                                                                                                                                                                                                                                                                                                                                                                                                                                                                                                                                                                                                                                                                                                                                                                                                                                                                                                                                                                                                         | <b>Region/SAMS area</b> | hours t | total  |
| <b>Total hours by SAMS</b>                                                                                                                                                                                                                                                                                                                                                                                                                                                                                                                                                                                                                                                                                                                                                                                                                                                                                                                                                                                                                                                                                                                                                                                                                                                                                                                                                                                                                                                                                                                                                                                                                                                                                                                                                                                                                                                                                                                                                                                                                                                                                                    | GB                      |         |        |
|                                                                                                                                                                                                                                                                                                                                                                                                                                                                                                                                                                                                                                                                                                                                                                                                                                                                                                                                                                                                                                                                                                                                                                                                                                                                                                                                                                                                                                                                                                                                                                                                                                                                                                                                                                                                                                                                                                                                                                                                                                                                                                                               | NLS-West                | 28,212  | 15.7%  |
|                                                                                                                                                                                                                                                                                                                                                                                                                                                                                                                                                                                                                                                                                                                                                                                                                                                                                                                                                                                                                                                                                                                                                                                                                                                                                                                                                                                                                                                                                                                                                                                                                                                                                                                                                                                                                                                                                                                                                                                                                                                                                                                               | CL1-Sliver              | 19,472  | 10.8%  |
| 76°W 75°W 74°W 73°W 72°W 71°W 70°W 69°W 68°W 67°W 66°W                                                                                                                                                                                                                                                                                                                                                                                                                                                                                                                                                                                                                                                                                                                                                                                                                                                                                                                                                                                                                                                                                                                                                                                                                                                                                                                                                                                                                                                                                                                                                                                                                                                                                                                                                                                                                                                                                                                                                                                                                                                                        | CL2-Ext                 | 18,807  | 10.4%  |
|                                                                                                                                                                                                                                                                                                                                                                                                                                                                                                                                                                                                                                                                                                                                                                                                                                                                                                                                                                                                                                                                                                                                                                                                                                                                                                                                                                                                                                                                                                                                                                                                                                                                                                                                                                                                                                                                                                                                                                                                                                                                                                                               | GSC                     | 15,473  | 8.6%   |
| CL2-North                                                                                                                                                                                                                                                                                                                                                                                                                                                                                                                                                                                                                                                                                                                                                                                                                                                                                                                                                                                                                                                                                                                                                                                                                                                                                                                                                                                                                                                                                                                                                                                                                                                                                                                                                                                                                                                                                                                                                                                                                                                                                                                     | SF                      | 13,906  | 7.7%   |
| GSC MARTIN                                                                                                                                                                                                                                                                                                                                                                                                                                                                                                                                                                                                                                                                                                                                                                                                                                                                                                                                                                                                                                                                                                                                                                                                                                                                                                                                                                                                                                                                                                                                                                                                                                                                                                                                                                                                                                                                                                                                                                                                                                                                                                                    | NLS-South-Shallow       | 12,662  | 7.0%   |
| CL1-Sliver CL2-Access                                                                                                                                                                                                                                                                                                                                                                                                                                                                                                                                                                                                                                                                                                                                                                                                                                                                                                                                                                                                                                                                                                                                                                                                                                                                                                                                                                                                                                                                                                                                                                                                                                                                                                                                                                                                                                                                                                                                                                                                                                                                                                         | NLS-South-Deep          | 5,401   | 3.0%   |
| 5∓ 41°N                                                                                                                                                                                                                                                                                                                                                                                                                                                                                                                                                                                                                                                                                                                                                                                                                                                                                                                                                                                                                                                                                                                                                                                                                                                                                                                                                                                                                                                                                                                                                                                                                                                                                                                                                                                                                                                                                                                                                                                                                                                                                                                       | CL1-Access              | 4,459   | 2.5%   |
| NLS-North CL1-Access CL2-Ext                                                                                                                                                                                                                                                                                                                                                                                                                                                                                                                                                                                                                                                                                                                                                                                                                                                                                                                                                                                                                                                                                                                                                                                                                                                                                                                                                                                                                                                                                                                                                                                                                                                                                                                                                                                                                                                                                                                                                                                                                                                                                                  | NF                      | 272     | 0.2%   |
| 100 m NLS-West NLS-South-Shallow                                                                                                                                                                                                                                                                                                                                                                                                                                                                                                                                                                                                                                                                                                                                                                                                                                                                                                                                                                                                                                                                                                                                                                                                                                                                                                                                                                                                                                                                                                                                                                                                                                                                                                                                                                                                                                                                                                                                                                                                                                                                                              | NLS-North               | 251     | 0.1%   |
| -40°N                                                                                                                                                                                                                                                                                                                                                                                                                                                                                                                                                                                                                                                                                                                                                                                                                                                                                                                                                                                                                                                                                                                                                                                                                                                                                                                                                                                                                                                                                                                                                                                                                                                                                                                                                                                                                                                                                                                                                                                                                                                                                                                         | CL2-Access              | 22      | 0.0%   |
|                                                                                                                                                                                                                                                                                                                                                                                                                                                                                                                                                                                                                                                                                                                                                                                                                                                                                                                                                                                                                                                                                                                                                                                                                                                                                                                                                                                                                                                                                                                                                                                                                                                                                                                                                                                                                                                                                                                                                                                                                                                                                                                               | MA                      |         |        |
| VMS hours fished (FY2018)                                                                                                                                                                                                                                                                                                                                                                                                                                                                                                                                                                                                                                                                                                                                                                                                                                                                                                                                                                                                                                                                                                                                                                                                                                                                                                                                                                                                                                                                                                                                                                                                                                                                                                                                                                                                                                                                                                                                                                                                                                                                                                     | ET-Flex                 | 19,040  | 10.6%  |
| ET-Flex                                                                                                                                                                                                                                                                                                                                                                                                                                                                                                                                                                                                                                                                                                                                                                                                                                                                                                                                                                                                                                                                                                                                                                                                                                                                                                                                                                                                                                                                                                                                                                                                                                                                                                                                                                                                                                                                                                                                                                                                                                                                                                                       | NYB                     | 14,866  | 8.3%   |
| Low : 20                                                                                                                                                                                                                                                                                                                                                                                                                                                                                                                                                                                                                                                                                                                                                                                                                                                                                                                                                                                                                                                                                                                                                                                                                                                                                                                                                                                                                                                                                                                                                                                                                                                                                                                                                                                                                                                                                                                                                                                                                                                                                                                      | HCS                     | 10,508  | 5.8%   |
| ET-Open Scallop Rotational Area                                                                                                                                                                                                                                                                                                                                                                                                                                                                                                                                                                                                                                                                                                                                                                                                                                                                                                                                                                                                                                                                                                                                                                                                                                                                                                                                                                                                                                                                                                                                                                                                                                                                                                                                                                                                                                                                                                                                                                                                                                                                                               | LI                      | 9,555   | 5.3%   |
| Composition and a second and a | ET-Open                 | 3,313   | 1.8%   |
| VIR 0 65 130 260 Kilometers Date: 7/22/2019                                                                                                                                                                                                                                                                                                                                                                                                                                                                                                                                                                                                                                                                                                                                                                                                                                                                                                                                                                                                                                                                                                                                                                                                                                                                                                                                                                                                                                                                                                                                                                                                                                                                                                                                                                                                                                                                                                                                                                                                                                                                                   | DMV                     | 3,096   | 1.7%   |
|                                                                                                                                                                                                                                                                                                                                                                                                                                                                                                                                                                                                                                                                                                                                                                                                                                                                                                                                                                                                                                                                                                                                                                                                                                                                                                                                                                                                                                                                                                                                                                                                                                                                                                                                                                                                                                                                                                                                                                                                                                                                                                                               | MAB-Nearshore           | 479     | 0.3%   |
|                                                                                                                                                                                                                                                                                                                                                                                                                                                                                                                                                                                                                                                                                                                                                                                                                                                                                                                                                                                                                                                                                                                                                                                                                                                                                                                                                                                                                                                                                                                                                                                                                                                                                                                                                                                                                                                                                                                                                                                                                                                                                                                               | BI                      | 275     | 0.2%   |
|                                                                                                                                                                                                                                                                                                                                                                                                                                                                                                                                                                                                                                                                                                                                                                                                                                                                                                                                                                                                                                                                                                                                                                                                                                                                                                                                                                                                                                                                                                                                                                                                                                                                                                                                                                                                                                                                                                                                                                                                                                                                                                                               | Grand Total             | 180,069 | 100.0% |