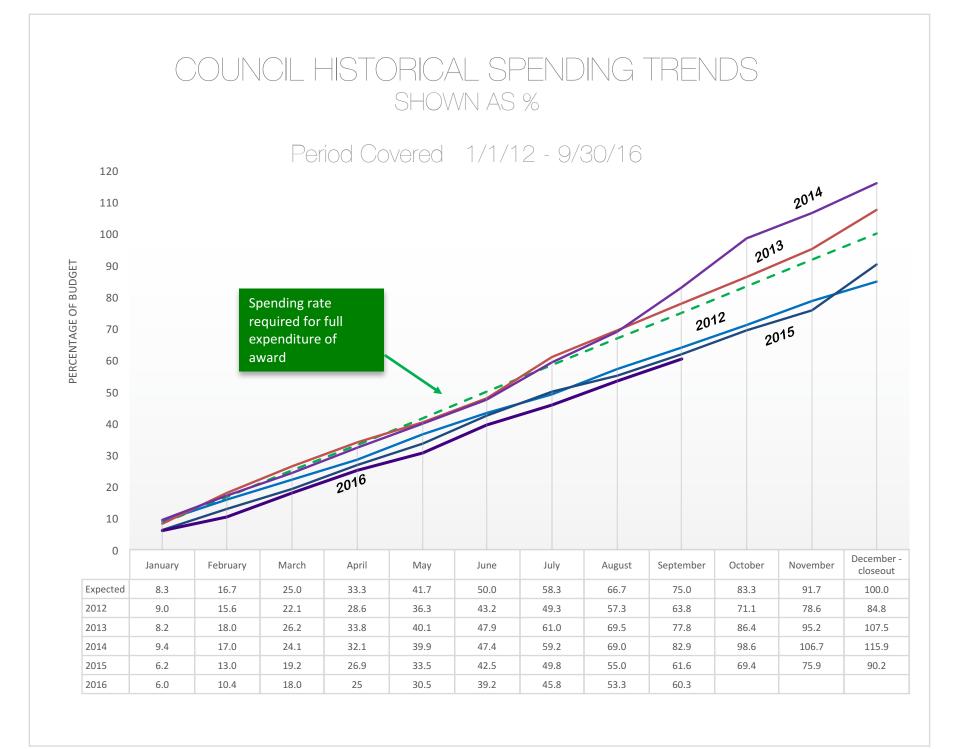

### SPENDING COMPARISON

|                   | JANUARY - S | \$ CHANGE |          |          |
|-------------------|-------------|-----------|----------|----------|
|                   | 2015        | 2016      | FRC      | OM 2015  |
| WAGE - MEMBERS    | 142,404     | 154,351   | 1        | 11,947   |
| STIPENDS          | 28,450      | 15,100    | <b>.</b> | (13,350) |
| STAFF WAGES       | 1,150,816   | 1,119,837 | <b>₽</b> | (30,979) |
| BENEFITS          | 646,589     | 653,460   | 1        | 6,871    |
| TRAVEL            | 218,011     | 247,484   | 1        | 29,473   |
| MEETING EXP.      | 40,034      | 58,573    | 1        | 18,539   |
| CONTRACTUAL       | 161,814     | 215,282   | 1        | 53,468   |
| EDUCATION         | 5,050       | 3,085     | <b>.</b> | (1,965)  |
| INS. &TAX         | 5,199       | 4,926     | Ŷ        | (273)    |
| SUPPLY            | 47,905      | 44,009    | <b>₽</b> | (3,897)  |
| COMMUNICATIONS    | 19,582      | 23,031    | 1        | 3,449    |
| UTILITIES         | 9,199       | 9,041     | Ŷ        | (158)    |
| EQUIPMENT         | -           | -         |          | -        |
| PROGRAM CONTRACTS | -           | -         |          | -        |
| LEAVE PAYOUT FUND | -           | (62,372)  | 1        | (62,372) |
| TOTAL             | 2,475,053   | 2,485,807 | 1        | 10,754   |