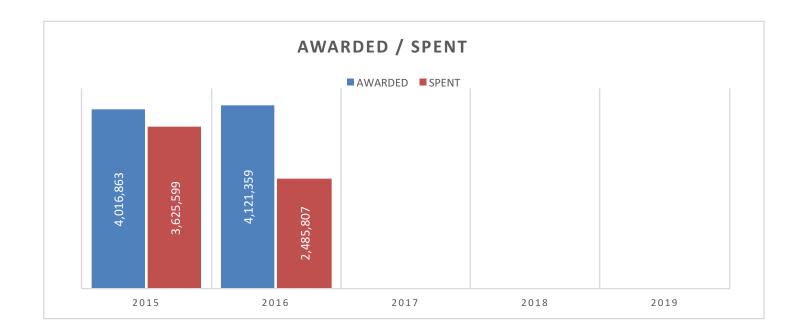

## SEPTEMBER 2016 SPENDING OVERVIEW

SURPLUS

| YEAR | AWARDED   | SPENT     | ANNUAL    | CUMMULATIVE |
|------|-----------|-----------|-----------|-------------|
| 2015 | 4,016,863 | 3,625,599 | 391,264   | 391,264     |
| 2016 | 4,121,359 | 2,485,807 | 1,635,552 | 2,026,816   |
| 2017 |           |           |           | 2,026,816   |
| 2018 |           |           |           | 2,026,816   |
| 2019 |           |           |           | 2,026,815   |