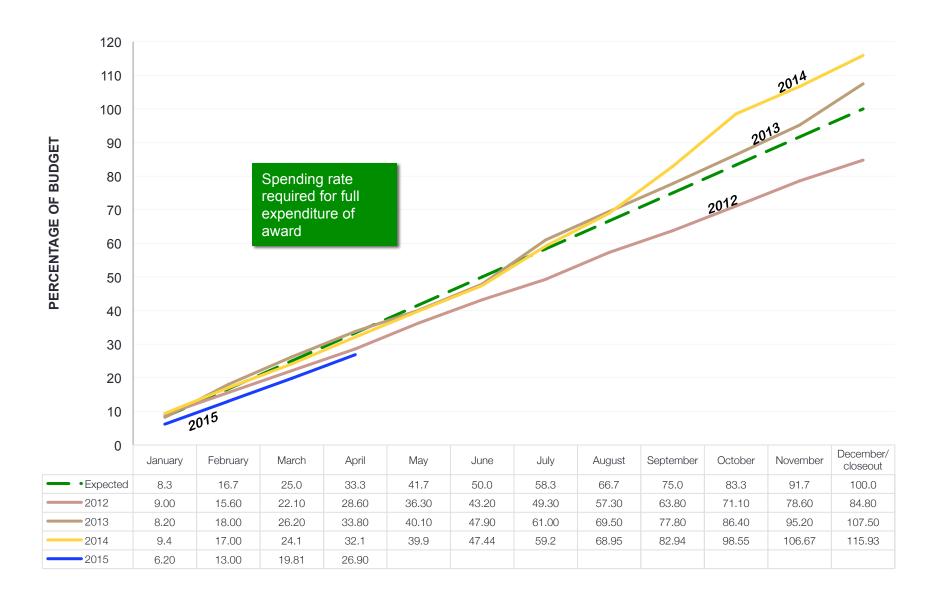

| Total Spent               | 4,808,101                | 4,016,863                        | 1,085,529                      | 2,931,334                    |

## Carryover Analysis Multi-Year Award 2010 - 2014

|      |           |           | SURPL       | SURPLUS     |  |  |
|------|-----------|-----------|-------------|-------------|--|--|
| YEAR | AWARDED   | SPENT     | ANNUAL C    | CUMMULATIVE |  |  |
| 2010 | 4,170,563 | 3,345,998 | 824,565     | 824,565     |  |  |
| 2011 | 4,161,437 | 3,564,393 | 597,044     | 1,421,608   |  |  |
| 2012 | 4,136,534 | 3,688,053 | 448,481     | 1,870,089   |  |  |
| 2013 | 3,646,892 | 4,029,016 | (382,124)   | 1,487,965   |  |  |
| 2014 | 3,918,925 | 5,142,717 | (1,223,790) | 264,176     |  |  |



## COUNCIL HISTORICAL SPENDING TRENDS

SHOWN AS %