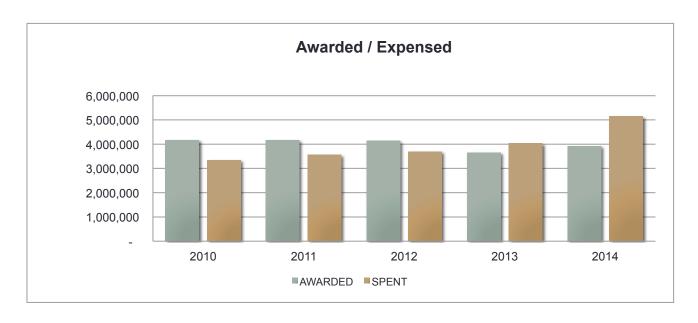

## Carryover Analysis Multi-Year Award 2010 - 2014

|      |           |           | SURPL       | SURPLUS     |  |  |
|------|-----------|-----------|-------------|-------------|--|--|
| YEAR | AWARDED   | SPENT     | ANNUAL C    | CUMMULATIVE |  |  |
| 2010 | 4,170,563 | 3,345,998 | 824,565     | 824,565     |  |  |
| 2011 | 4,161,437 | 3,564,393 | 597,044     | 1,421,608   |  |  |
| 2012 | 4,136,534 | 3,688,053 | 448,481     | 1,870,089   |  |  |
| 2013 | 3,646,892 | 4,029,016 | (382,124)   | 1,487,965   |  |  |
| 2014 | 3,918,925 | 5,142,717 | (1,223,790) | 264,176     |  |  |