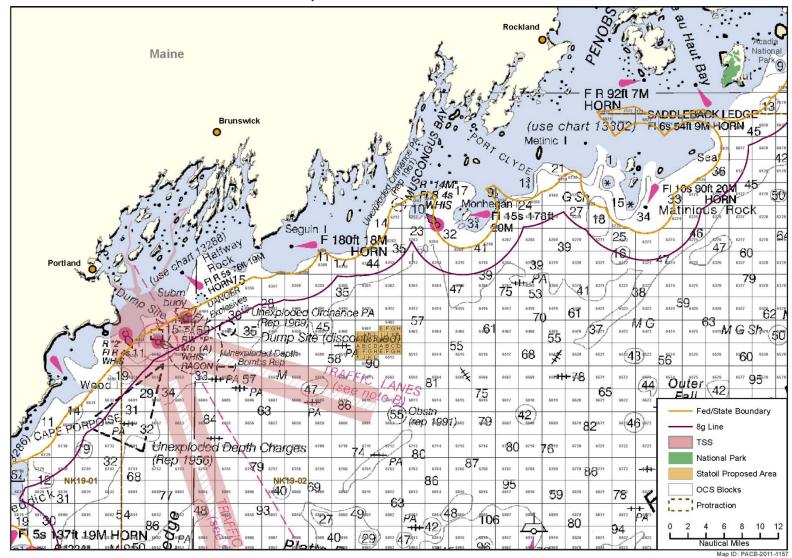

### Maine

- StatOil North America submitted an unsolicited lease proposal to BOEM in October 2011.
- The proposed project Hywind Maine consists of four 3 MW wind turbine generators utilizing a floating turbine design.
- The water depth at the Hywind Maine location is greater than 100m (328 feet) and located about 12 nautical miles off the coast
- The purpose is to demonstrate the commercial potential of the floating offshore wind turbine technology in response to a corresponding Request for Proposal issued by the Maine Public Utilities Commission

#### Statoil Proposed Area and NOAA Nautical Chart

## Maine...

- BOEM held a task force meeting on December 8, 2011 in Portland to discuss the Hywind Maine proposal.
- Fishing concerns, including tuna, groundfish, and lobster were raised by task force members and during public comment.
- NMFS fishing effort data was presented.