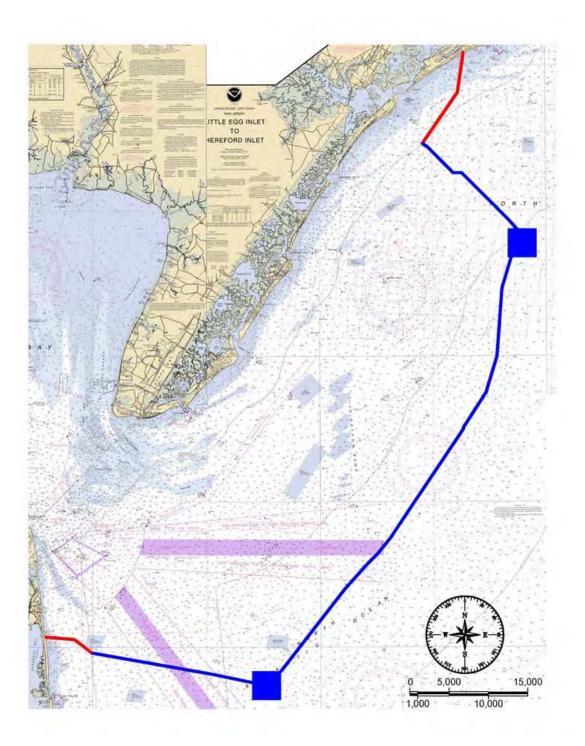

# Atlantic Wind Connect

- RFCI was published on December 21, 2011 and closes on February 21, 2011.
- OREP plans late March 2012, mid-Atlantic BOEM/Multi-State Task Force meeting (teleconference/Webinar): to discuss RFCI comments and responses, and next steps.

AWC Proposed Phase 1 route Atlantic City, NJ to Bethany Beach, DE (approximate).